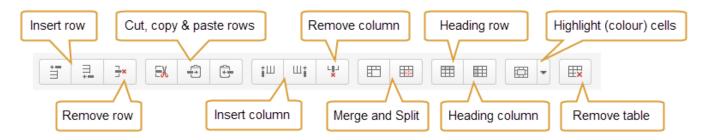

# What you can do with your table in the editor

While editing a page, place your cursor inside a table to see the table toolbar.

Using the table toolbar you can:

- · Insert an empty row above the current one.
- Insert an empty row below the current one.
- Remove the current row.
- Cut the current row and copy it to the clipboard.
- Copy the current row to the clipboard.
- Paste the row from the clipboard to the current row.
- Insert an empty column to the left of the current one.
- · Insert an empty column to the right of the current one.
- Remove the current column.
- Merge the selected cells.
- Split the selected merged cells.
- Mark a row as a table header. The cells in the row will be highlighted in grey and the text will be bold.
- Mark a column as a table header. The cells in the column will be highlighted in grey and the text will be bold.
- Highlight cells with a background colour.
- Remove the table.
- Sorting the table in view mode