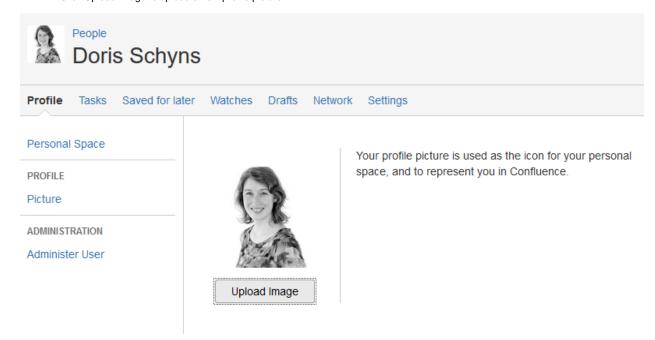

## Change your profile picture

To change your profile picture:

- Click on your profile picture at top right of the screen, then click Profile
- · In the Profile tab, click Picture in the left-hand column
- Click Upload image to upload a new profile picture