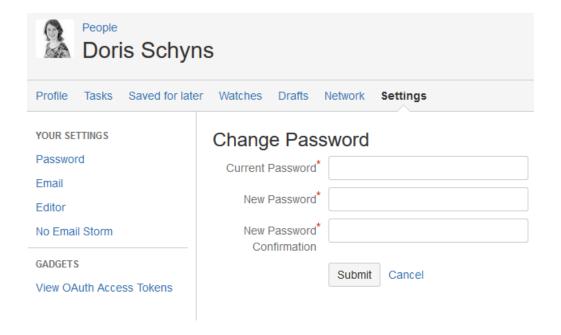

### Change your password

To change your password, you have to be logged in.

- Click on your profile picture at top right of the screen, then click Settings
- Click Password in the left-hand column
- Enter your current password and your new password and click Submit