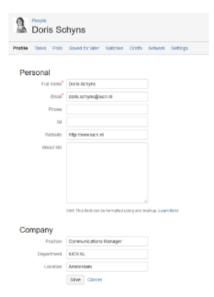

### Add information to your profile

Personalize your profile by adding optional information, such as location, phone number and the organization you work for.

- Click on your profile picture at top right of the screen, then click Profile
- Open the Profile tab and click 'Edit profile' in the top right corner.